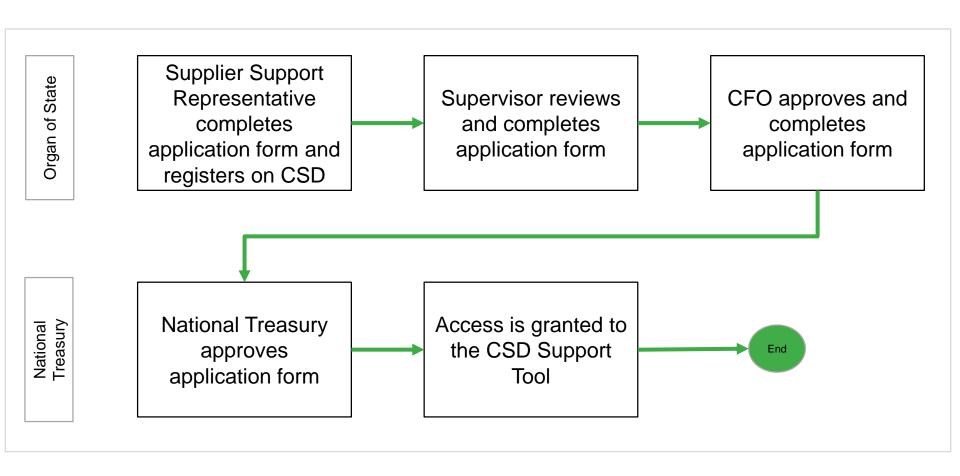

### **Central Supplier Database**

Support Tool Application Process and Training

### **Contents**

- CSD Overall Support Approach
- CSD Support Tool Application Process
- CSD Support Tool Training

# **CSD Overall Support Approach**



# **CSD Support Tool Application Process**



# **CSD Support Tool Training**

# Log In Page



CENTRAL SUPPLIER
DATABASE
FOR GOVERNMENT



Home Links - Reports - Contact us Help Register Log in

#### Log in



## **CSD Support Tool**



CENTRAL SUPPLIER
DATABASE
FOR GOVERNMENT



Home Supplier Details

Links -

Reports -

Contact us

Help Support

Account -

Log off

#### Welcome, Joe Blogg

Welcome to the Central Supplier Database for the South African government. Here you are able to maintain your supplier information to ensure accurate, up-to-date and complete information. Click on My Suppliers to add, view or make changes to supplier information.

Click on Suppliers Details to add, view or make changes to supplier information.

Click on Registration Summary report to obtain verified supplier information.

Click on Action Log re